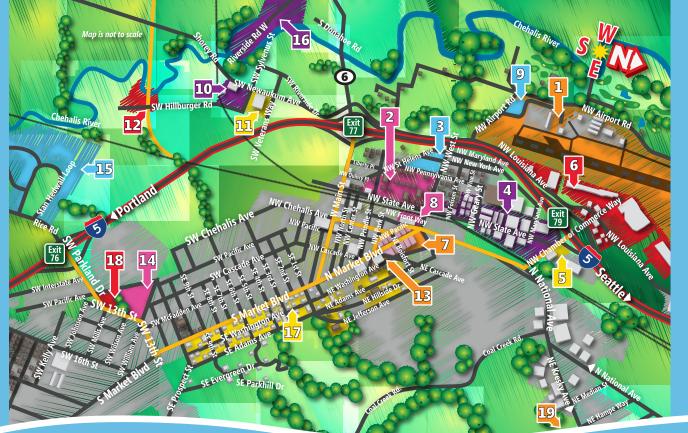

- Chehalis-Centralia
  Airport
  900 NW Airport Rd
- Historic Westside
  Neighborhood
  NW Pennsylvania Ave
  NW St Helens Ave
- Westside Park 800 Block, NW West St 360-748-0271
- State Avenue
  Business District
  NW State Ave
- Centralia-Chehalis Chamber of Commerce 500 NW Chamber Way
- Westside Shopping
  NW Louisiana Ave

- Historic Downtown
  400-500 Blocks,
  N Market Blvd
- 8 Lewis County Historical Museum 599 NW Front Way 360-748-0831
- 9 Community Trail 900 NW Airport Rd lewiscountytrails.org
- Chehalis-Centralia
  Steam Train &
  Museum
  1101 SW Sylvenus St
  360-748-9593
- Veterans
  Memorial Museum
  100 SW Veterans Way
  360-740-8875

- Willapa Trail
  900 Block, Hillburger Rd
  lewiscountytrails.org
- Vernetta Smith
  Chehalis Timberland
  Library
  400 N Market Blvd
  360-748-3301
- Recreation Park
  Penny Playground
  221 SW 13th St
  360-748-0271
- **15 Stan Hedwall Park** 1501 Rice Rd 360-748-0271

- Lintott-Alexander Park 1101 Riverside Rd W 360-748-0271
- Historic Hillside
  Neighborhood
  Bound by NE Jefferson,
  NE/SE Washington Ave
  and SE 9th St
- Aquatics Center & Kiddy Spray Park
  401 SW Parkland Dr
  360-748-6492 (seasonal)
- Southwest
  Washington
  Fairgrounds and
  Expo Center
  2555 N National Ave
  360-736-6072