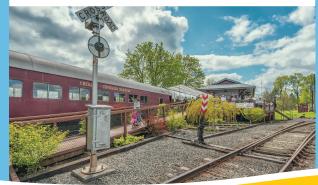

# **Attractions & Activities**

Step on board a beautifully restored 1916 steam locomotive for a scenic ride through the winding river valley. Watch a Civil War reenactment complete with encampments of Union and Confederate soldiers. Walk, run, or bike several picturesque trail systems. Meander through historic neighborhood districts and learn about our past on a self-guided stroll through historic downtown. Cool off on hot summer days at the Gail & Carolyn Shaw Aquatics Center.